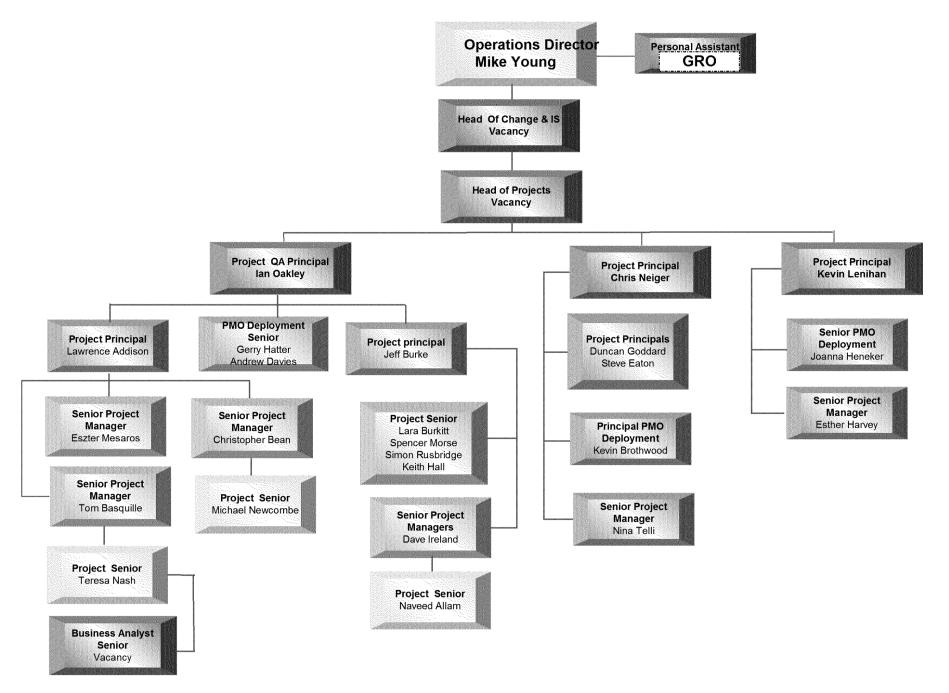

# Security - Fraud Team (6 of 6)

Operations – Change & IS (2 of 7)**Operations Director** Personal Assistant Mike Young **GRO** Head Of Change & IS Vacancy IT Strategy & Architecture David Gray **Principal Design** Principal Design Authority Principal Analyst Design Authority Authority x 5 Graham Hill Suzanne Parnell Principal Design Senior Pater Stanley Don Burgess Authority x 5 Rosanne Brand Adrian Batt Chris Furmanski Saunder Narayan Ajay Uppal Michael Gallagher Chris Barretto Senior PMO Robert Eriksson **Deployment** Michael Cameron Neela Pattni Senior Design Authority Jeremy Viner