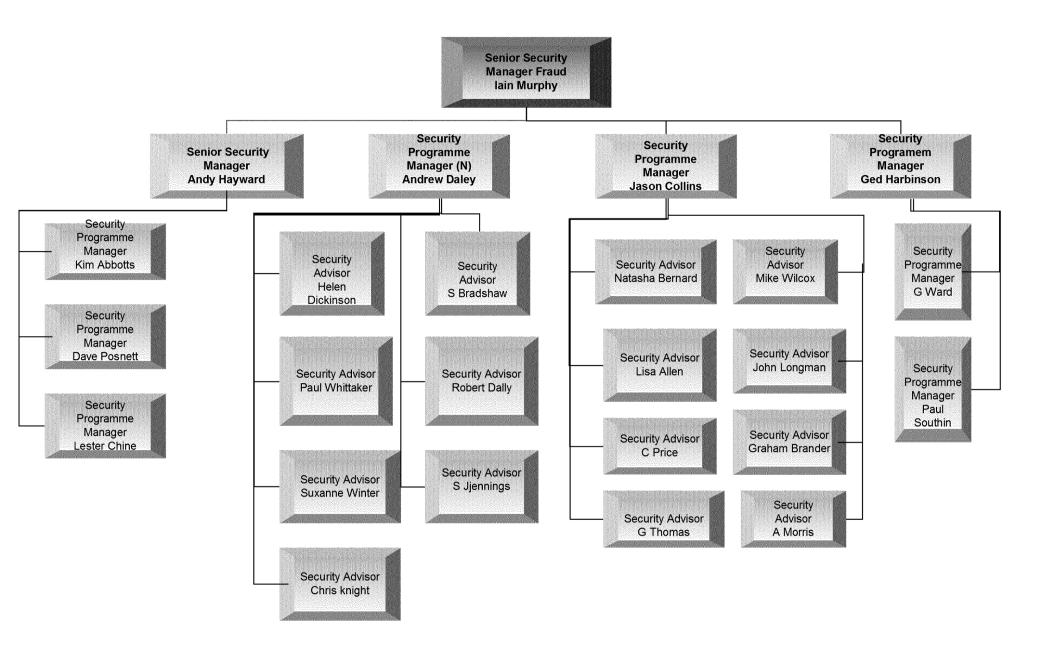

# Security - Fraud Team (6 of 6)

Operations – Change & IS (2 of 7)**Operations Director** Personal Assistant Mike Young **GRO** Head Of Change & IS Vacancy IT Strategy & Architecture David Gray **Principal Design** Principal Design Authority Principal Analyst Design Authority Authority x 5 Graham Hill Suzanne Parnell Principal Design Senior Pater Stanley Don Burgess Authority x 5 Rosanne Brand Adrian Batt Chris Furmanski Saunder Narayan Ajay Uppal Michael Gallagher Chris Barretto Senior PMO Robert Eriksson **Deployment** Michael Cameron Neela Pattni Senior Design Authority Jeremy Viner